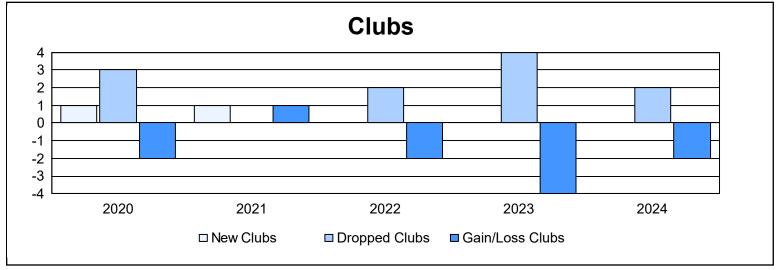

District 103CC As of June 2024 Cumulative

| Year      | New<br>Clubs | Dropped<br>Clubs | Gain/<br>Loss<br>Clubs | New<br>Members | Charter<br>Members | Reinstate<br>Members | Transfer<br>Members | Total<br>Member<br>Added | Total<br>Members<br>Dropped | Gain/<br>Loss<br>Members |
|-----------|--------------|------------------|------------------------|----------------|--------------------|----------------------|---------------------|--------------------------|-----------------------------|--------------------------|
| 2019-2020 | 1            | 3                | -2                     | 97             | 23                 | 6                    | 23                  | 149                      | 223                         | -74                      |
| 2020-2021 | 1            | 0                | 1                      | 62             | 78                 | 6                    | 22                  | 168                      | 170                         | -2                       |
| 2021-2022 | 0            | 2                | -2                     | 87             | 2                  | 9                    | 28                  | 126                      | 229                         | -103                     |
| 2022-2023 | 0            | 4                | -4                     | 120            | 0                  | 6                    | 26                  | 152                      | 171                         | -19                      |
| 2023-2024 | 0            | 2                | -2                     | 165            | 0                  | 12                   | 26                  | 203                      | 195                         | 8                        |
| Average   | 0            | 2                | -2                     | 106            | 21                 | 8                    | 25                  | 160                      | 198                         | -38                      |