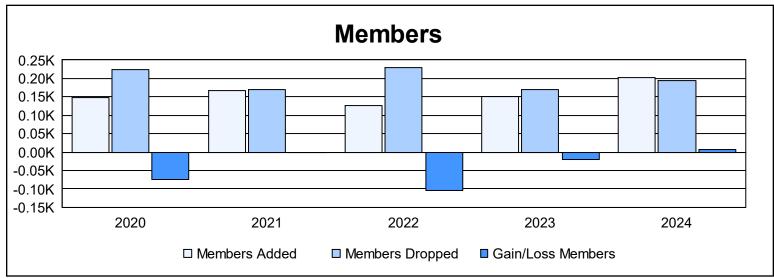

District 103CC As of June 2024 Cumulative

| Year      | New<br>Clubs | Dropped<br>Clubs | Gain/<br>Loss<br>Clubs | New<br>Members | Charter<br>Members | Reinstate<br>Members | Transfer<br>Members | Total<br>Member<br>Added | Total<br>Members<br>Dropped | Gain/<br>Loss<br>Members |
|-----------|--------------|------------------|------------------------|----------------|--------------------|----------------------|---------------------|--------------------------|-----------------------------|--------------------------|
| 2019-2020 | 1            | 3                | -2                     | 97             | 23                 | 6                    | 23                  | 149                      | 223                         | -74                      |
| 2020-2021 | 1            | 0                | 1                      | 62             | 78                 | 6                    | 22                  | 168                      | 170                         | -2                       |
| 2021-2022 | 0            | 2                | -2                     | 87             | 2                  | 9                    | 28                  | 126                      | 229                         | -103                     |
| 2022-2023 | 0            | 4                | -4                     | 120            | 0                  | 6                    | 26                  | 152                      | 171                         | -19                      |
| 2023-2024 | 0            | 2                | -2                     | 165            | 0                  | 12                   | 26                  | 203                      | 195                         | 8                        |
| Average   | 0            | 2                | -2                     | 106            | 21                 | 8                    | 25                  | 160                      | 198                         | -38                      |